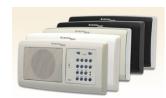

Room Stations are available in White, Ivory and Black. Recess mounted with surface mounting

The surface mounted Desktop station is ideal for offices or garage applications.

## INSTALLATION OPTIONS

System with a Master Station + multiple Door Stations and Room Stations.

Front door answering / Door lock release / Room to room intercom / Optional music

room stations

Choose from a range of White, Ivory, Black and Silver trimplates to accent the wall colour. You can even mix and match station colours with different coloured trimplates for that custom touch.