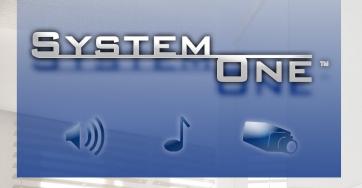

## M200 COMPACT MASTER

- 5.6" TFT LCD display with on screen Graphical user Interface (GUI)
- Fully programmable via GUI
- Compatible with System One D200 video door stations
- 3 video inputs for monitoring door stations, cctv cameras or TV
- Dual programmable automation outputs at the master
- Auxiliary music input at the master for iPod, CD, MP3 players
- · Video output for an additional video monitor
- \* Maximum allowed number of all stations combined: 20 Max. Master Stations: 1 Max. Room Stations: 20 (if no master or door stations installed). Max. Door Stations: 3

S1-M S1-MV Traditional Master Station sized to retro-fit existing Valet and Electron master installations

Fascia: 320(w) x 390(h) Recess: 270(w) x 325(h) x 75(d)mm

New M200 Compact Master Station with LCD video display and a host of new features.