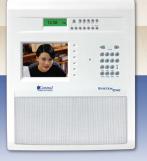

## M200 COMPACT MASTER

- 5.6" TFT LCD display with on screen Graphical user Interface (GUI)
- Fully programmable via GUI
- Compatible with System One D200 video door stations
- 3 video inputs for monitoring door stations, cctv cameras or TV
- Dual programmable automation outputs at the master
- Auxiliary music input at the master for iPod, CD, MP3 players
- · Video output for an additional video monitor
- \* Maximum allowed number of all stations combined: 20 Max. Master Stations: 1 Max. Room Stations: 20 (if no master or door stations installed). Max. Door Stations: 3

S1-M S1-MV Traditional Master Station sized to retro-fit existing Valet and Electron master installations

Fascia: 320(w) x 390(h) Recess: 270(w) x 325(h) x 75(d)mm

New M200 Compact Master Station with LCD video display and a host of new features.