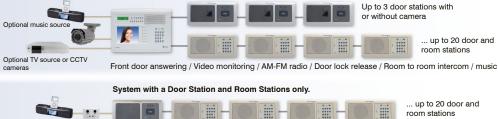

## INSTALLATION OPTIONS

System with a Master Station + multiple Door Stations and Room Stations.

Front door answering / Door lock release / Room to room intercom / Optional music

room stations

Choose from a range of White, Ivory, Black and Silver trimplates to accent the wall colour. You can even mix and match station colours with different coloured trimplates for that custom touch.

Available from

Optional music source (AUX module required)